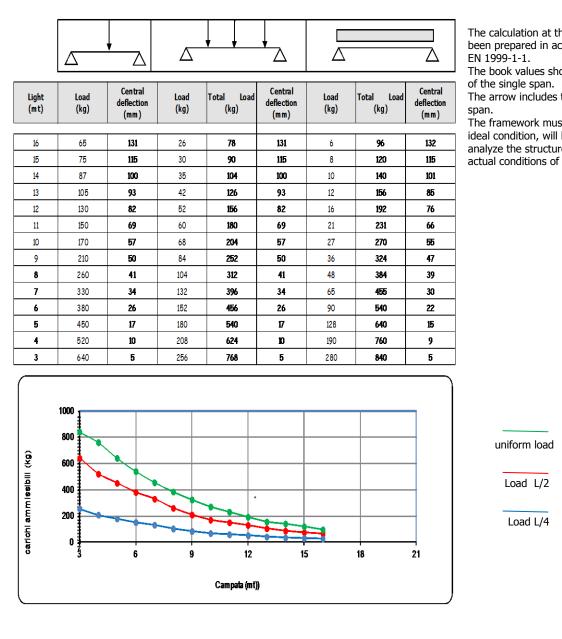

## TABLE OF PERMISSIBLE LOADS

The calculation at the base of the table has been prepared in accordance with the UNI EN 1999-1-1.

The book values shown are net of the weight of the single span.

The arrow includes the weight of the single span.

The framework must be considered as an ideal condition, will be the customer will analyze the structure in the light of the actual conditions of load, constraint and use

Efesto Production Srl Via Orta Loreto loc. Taurana 84012 Angri SA Italy ISO 9001:2008 Certified Company tel. +39 081 5187923 / +39 081 5156116 - Fax. +39 081 5165028