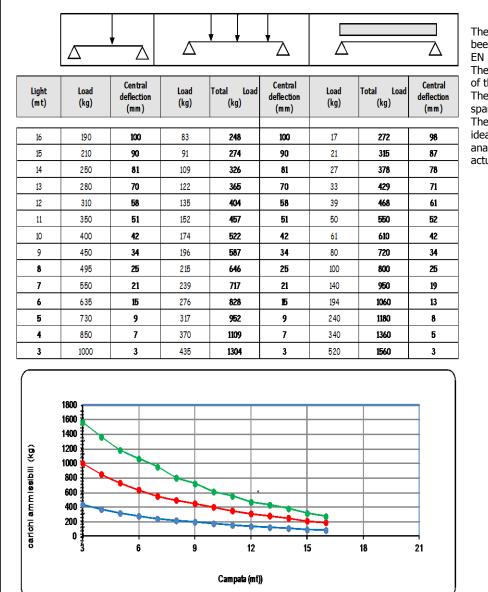

## TABLE OF PERMISSIBLE LOADS

The calculation at the base of the table has been prepared in accordance with the UNI EN 1999-1-1.

The book values shown are net of the weight of the single span.

The arrow includes the weight of the single span.

The framework must be considered as an ideal condition, will be the customer will analyze the structure in the light of the actual conditions of load, constraint and use

uniform load

Load L/2

Load L/4

2

 $www.efestoproduction.com\ -\ \underline{info@efestoproduction.com}$ 