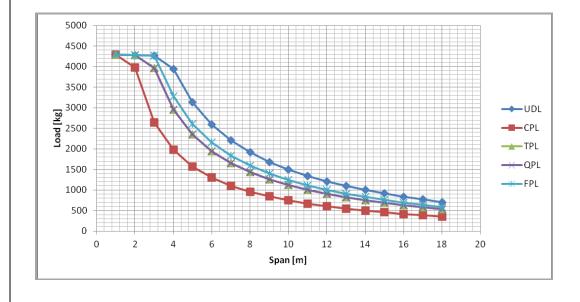

## **T40OP**

Square section high aluminium twist resistant version truss with 39 cm long sides Traliccio sezione quadrata lato 39 cm in alluminio- impieghi gravosi -

|      |                                    | <b>T40QP</b> : maximum load - no limit on deflection |      |                          |      |      |                                |       |      |                                  |       |      |                                 |       |      |  |
|------|------------------------------------|------------------------------------------------------|------|--------------------------|------|------|--------------------------------|-------|------|----------------------------------|-------|------|---------------------------------|-------|------|--|
|      | q                                  |                                                      |      | F<br>A                   |      |      | F F                            |       |      |                                  |       |      |                                 |       |      |  |
|      | UNIFORMLY DISTRIBUITED LOAD<br>UDL |                                                      |      | CENTER POINT LOAD<br>CPL |      |      | SINGLE THIRD POINT LOAD<br>TPL |       |      | SINGLE QUARTER POINT LOAD<br>QPL |       |      | SINGLE FIFTHS POINT LOAD<br>FPL |       |      |  |
| Span | <b>Q</b> am                        | qam*L                                                | def. | Fam                      | Fam  | def. | Fam                            | 2*Fam | def. | Fam                              | 3*Fam | def. | Fam                             | 4*Fam | def. |  |
| [m]  | kg/m                               | Kg                                                   | 0    | kg/m                     | Kg   | 0    | Kg                             | Kg    | 0    | Kg                               | Kg    | 0    | Kg                              | Kg    | 0    |  |
| 1    | 4286                               | 4286                                                 | 0,1  | 4286                     | 4286 | 0,2  | 2143                           | 4286  | 0,2  | 1429                             | 4286  | 0,2  | 1072                            | 4286  | 0,1  |  |
| 2    | 2138                               | 4276                                                 | 1    | 3975                     | 3975 | 1    | 2138                           | 4276  | 1    | 1425                             | 4276  | 1    | 1069                            | 4276  | 1    |  |
| 3    | 1422                               | 4266                                                 | 3    | 2642                     | 2642 | 3    | 1981                           | 3963  | 4    | 1321                             | 3963  | 4    | 1067                            | 4266  | 4    |  |
| 4    | 986                                | 3945                                                 | 7    | 1973                     | 1973 | 6    | 1479                           | 2959  | 7    | 986                              | 2959  | 7    | 819                             | 3275  | 7    |  |
| 5    | 628                                | 3138                                                 | 11   | 1569                     | 1569 | 9    | 1177                           | 2354  | 11   | 785                              | 2354  | 11   | 651                             | 2605  | 11   |  |
| 6    | 433                                | 2597                                                 | 16   | 1298                     | 1298 | 13   | 974                            | 1948  | 16   | 649                              | 1948  | 15   | 539                             | 2155  | 16   |  |
| 7    | 315                                | 2207                                                 | 22   | 1104                     | 1104 | 17   | 828                            | 1655  | 22   | 552                              | 1655  | 21   | 458                             | 1832  | 22   |  |
| 8    | 239                                | 1913                                                 | 28   | 956                      | 956  | 23   | 717                            | 1434  | 29   | 478                              | 1434  | 27   | 397                             | 1587  | 28   |  |
| 9    | 187                                | 1681                                                 | 36   | 841                      | 841  | 29   | 630                            | 1261  | 37   | 420                              | 1261  | 34   | 349                             | 1395  | 36   |  |
| 10   | 149                                | 1494                                                 | 44   | 747                      | 747  | 36   | 560                            | 1121  | 45   | 374                              | 1121  | 42   | 310                             | 1240  | 44   |  |
| 11   | 122                                | 1339                                                 | 54   | 670                      | 670  | 44   | 502                            | 1004  | 55   | 335                              | 1004  | 51   | 278                             | 1112  | 54   |  |
| 12   | 101                                | 1208                                                 | 64   | 604                      | 604  | 52   | 453                            | 906   | 65   | 302                              | 906   | 61   | 251                             | 1003  | 64   |  |
| 13   | 84                                 | 1096                                                 | 75   | 548                      | 548  | 61   | 411                            | 822   | 76   | 274                              | 822   | 71   | 227                             | 910   | 75   |  |
| 14   | 71                                 | 999                                                  | 87   | 499                      | 499  | 71   | 374                            | 749   | 88   | 250                              | 749   | 83   | 207                             | 829   | 87   |  |
| 15   | 61                                 | 913                                                  | 100  | 456                      | 456  | 82   | 342                            | 685   | 101  | 228                              | 685   | 95   | 189                             | 758   | 100  |  |
| 16   | 52                                 | 836                                                  | 113  | 418                      | 418  | 94   | 314                            | 627   | 115  | 209                              | 627   | 108  | 174                             | 694   | 114  |  |
| 17   | 45                                 | 768                                                  | 128  | 384                      | 384  | 107  | 288                            | 576   | 130  | 192                              | 576   | 123  | 159                             | 637   | 128  |  |
| 18   | 39                                 | 706                                                  | 143  | 353                      | 353  | 120  | 265                            | 529   | 146  | 176                              | 529   | 138  | 146                             | 586   | 144  |  |

## **TABLE OF MAXIMUM ALLOWABLE LOADS**

has been prepared in accordance with the UNI EN 1999-1-1. The allowable loads are net of the weight of the truss . The deflection includes the weight of the truss. The constraints must be considered as an ideal condition; It will be the customer's responsibility analyze the structure in the light of the actual conditions of load, constraint and use.