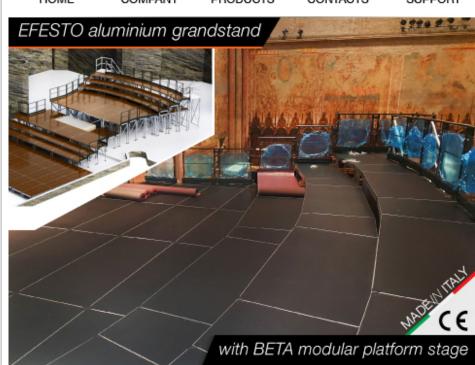

## Efesto aluminium grandstand

with BETA modular platform stage

**EFESTO** aluminium grandstand, with *SpeedyBETA* modular platform stages, is been used for the Christmas concert of San Francesco's basilica in Assisi (Italy).

EFESTO grandstand has been mounted using the modular stages SpeedyBETA around central altar of the beautiful basilica: this church is rich of pictures and history.

## **EFESTO** 's stage is without play!

Efesto's stages are without play because they have aluminium frame welded. The assembly is quick and easy thanks to the built-in FastLock BETA system. FastLock BETA allow a quick and safe connection between the decks

**BETA** stages are a modular platforms with fix or telescopic legs. They are ideal solution for applications as podiums, stages, grandstands, towers director, catwalks, outdoor or indoors events.

The **EFESTO** products are designed, manufactured and packaged in **Italy**. The Efesto creations and solutions made of quality and reliability, durability and safety stand out Italian style.