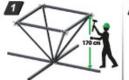

## THE STRENGTHS

- 1. Height **1.70 cm** makeds safe and easy the assembly
- 2. Aluminium anti **skid main** chords **80 mm** width

The roof is combined with the innovative tower  ${\bf ASTRO}{\rm tower},$  ideal for transport with reduced dimensions.