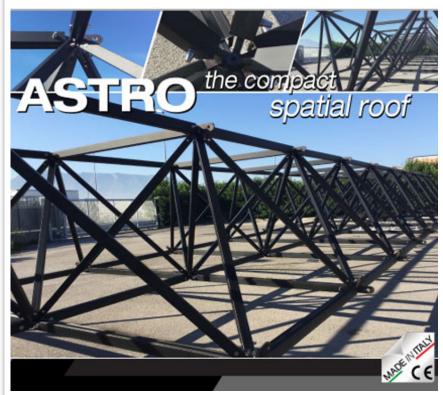

## **ASTRO***roof*: **the spatial roof with demountable towers** *The modular roof system for great shows and events*

**ASTRO**roof is a modular spatial structure highest possible load performance with reduced trasport volume thanks to deomountable towers.

The roof system is based on combinations the aluminium anti skid main choirdes and diagonal combined with special node points: this combinations can create a roof structure of any desired size or shape. **ASTRO**roof can be built up to **37x22** meters **in size.** 

## THE STRENGTHS

- 1. Height **1.70 cm** makeds safe and easy the assembly
- 2. Aluminium anti **skid main** chords **80 mm** width

The roof is combined with the innovative tower  ${\bf ASTRO}{\rm tower},$  ideal for transport with reduced dimensions.